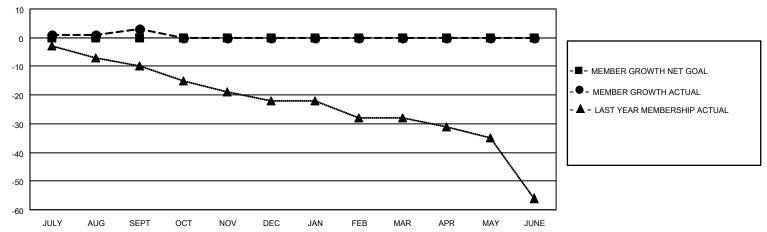

#### GOALS AND ACTUAL MEMBERS CUMULATIVE

| DROPPED CLUBS: 0 |    | 10 CLUBS OF 24 ADDED 1 OR<br>MORE NEW MEMBERS | GENDER DISTRIBUTION                |              |  |
|------------------|----|-----------------------------------------------|------------------------------------|--------------|--|
|                  |    | MORE NEW MEMBERS                              | MALE                               | 326 (59.93%) |  |
|                  |    |                                               | FEMALE                             | 218 (40.07%) |  |
| DROPPED MEMBERS  |    |                                               | NON BINARY                         | 0 (0.00%)    |  |
|                  | ,  |                                               | PREFER NOT TO ANSWER               | 0 (0.00%)    |  |
| DECEASED         | 1  |                                               |                                    |              |  |
| CLUB CANCELLED   | 0  | CLICK HERE FOR CUMULATIVE                     | TOTAL FAMILY UNIT MEMBERS 194      |              |  |
| OTHER            | 11 | MEMBERSHIP DATA                               |                                    |              |  |
| TOTAL            | 12 |                                               | FAMILY MEMBERS PAYING HALF DUES 98 |              |  |
|                  |    |                                               |                                    |              |  |

Results as of: 9/30/2021